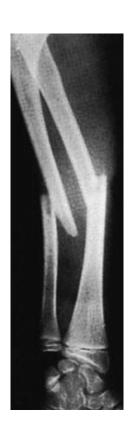

ace and may also cause abnormal growth; if it is displaced it needs open reduction.

**Type 5 – crushing of the physis –** may look benign but ends in arrested growth.

#### Download more at Learnclax.com





Download more at Learnclax.com





Download more at Learnclax.com



Download more at Learnclax.com

# Complications of epiphyseal injury

- Limb length discrepancy
- Angular deformity

#### Common fractures

- Clavicle
- Supracondylar fractures
- Forearm fractures
- Colle's fracture
- SUFE
- Femoral fractures
- Tibia fractures



#### Download more at Learnclax.com



Download more at Learnclax.com



Download more at Learnclax.com



Download more at Learnclax.com



## Supracondylar paed fracture





## **Cubitus varus**





Download more at Learnclax.com

## Forearm fracture







Download more at Learnclax.com