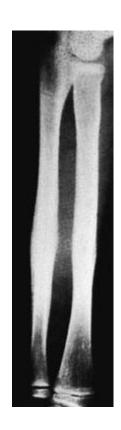

#### Common fractures

- Clavicle
- Supracondylar fractures
- Forearm fractures
- Colle's fracture
- SUFE
- Femoral fractures
- Tibia fractures