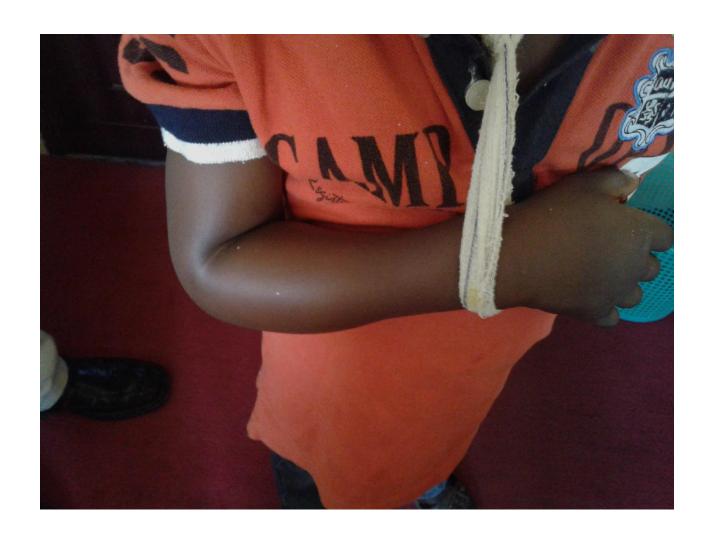

e epiphysis –** needs accurate reduction to restore the joint surface.

**Type 4 – splitting of the physis and epiphysis –** damages the articular surface and may also cause abnormal growth; if it is displaced it needs open reduction.

**Type 5 – crushing of the physis –** may look benign but ends in arrested growth.

#### Download more at Learnclax.com





Download more at Learnclax.com





Download more at Learnclax.com



Download more at Learnclax.com

# Complications of epiphyseal injury

- Limb length discrepancy
- Angular deformity

#### Common fractures

- Clavicle
- Supracondylar fractures
- Forearm fractures
- Colle's fracture
- SUFE
- Femoral fractures
- Tibia fractures



#### Download more at Learnclax.com



Download more at Learnclax.com



Download more at Learnclax.com



Download more at Learnclax.com



## Supracondylar paed fracture





## **Cubitus varus**





Download more at Learnclax.com

## Forearm fracture







Download more at Learnclax.com