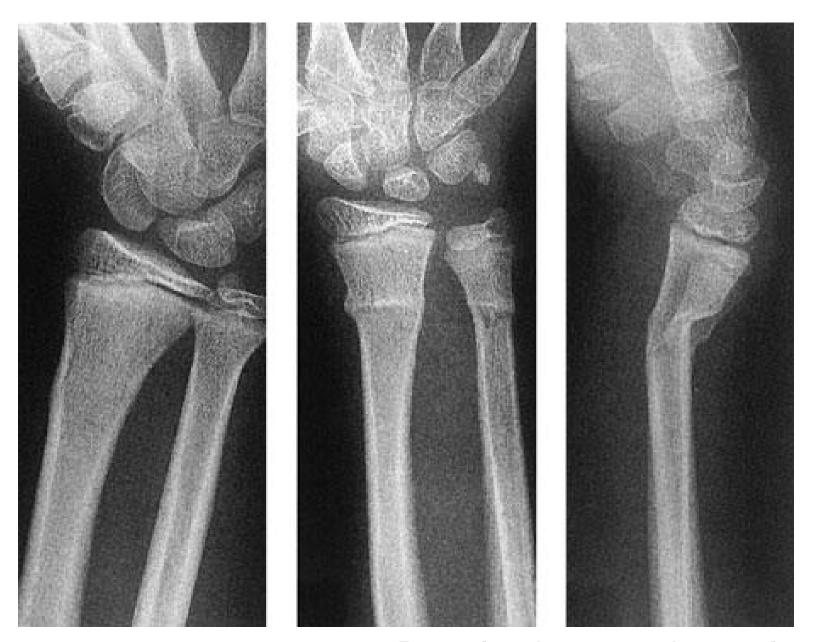

# EPIPHYSEAL FRACTURES AND COMMON FRACTURES IN CHILDREN

Babalola om

## Peculiarity of fracture in children

- Fracture heals faster, 2X
- Non-union is rare
- Mal-union is not rare
- Incomplete fracture buckle, green-stick
- Minimal displacement periosteal thickness
- Epiphyseal fractures



Download more at Learnclax.com



Download more at Learnclax.com

## Salter-Harris classification



#### **Physeal injuries**

**Type 1** – separation of the epiphysis – which usually occurs in infants but is also seen at puberty as a slipped femoral epiphysis.

Type 2 – fracture through the physis and metaphysis – is the commonest; it occurs in older children and seldom results in abnormal growth.

**Type 3 –** an **intra-articular fracture of the epiphysis –** needs accurate reduction to restore the joint surface.

**Type 4 – splitting of the physis and epiphysis –** damages the articular surface and may also cause abnormal growth; if it is displaced it needs open reduction.

**Type 5 – crushing of the physis –** may look benign but ends in arrested growth.

#### Download more at Learnclax.com





Download more at Le