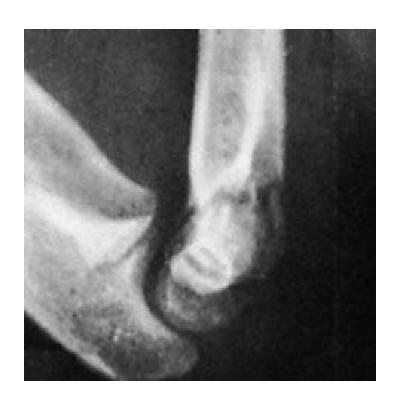

#### **Physeal injuries**

**Type 1** – separation of the epiphysis – which usually occurs in infants but is also seen at puberty as a slipped femoral epiphysis.

Type 2 – fracture through the physis and metaphysis – is the commonest; it occurs in older children and seldom results in abnormal growth.