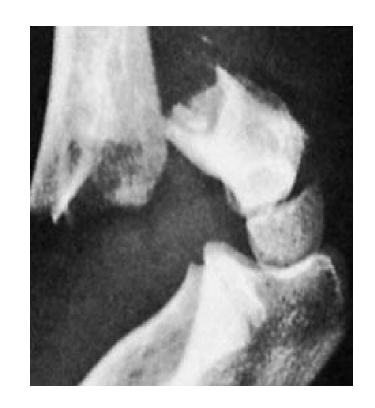

**Type 3 –** an **intra-articular fracture of the epiphysis –** needs accurate reduction to restore the joint surface.

**Type 4 – splitting of the physis and epiphysis –** damages the articular surface and may also cause abnormal growth; if it is displaced it needs open reduction.

**Type 5 – crushing of the physis –** may look benign but ends in arrested growth.