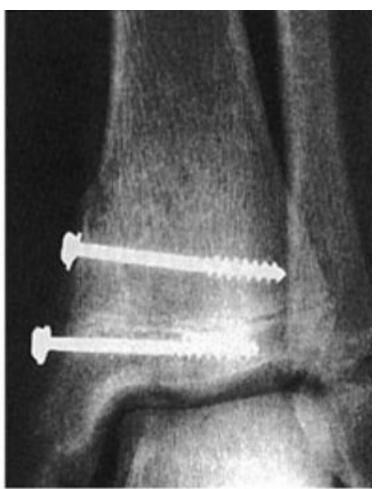

at Learnclax.com

## Salter-Harris classification



#### **Physeal injuries**

**Type 1** – separation of the epiphysis – which usually occurs in infants but is also seen at puberty as a slipped femoral epiphysis.

Type 2 – fracture through the physis and metaphysis – is the commonest; it occurs in older children and seldom results in abnormal growth.

**Type 3 –** an **intra-articular fracture of the epiphysis –** needs accurate reduction to restore the joint surface.

**Type 4 – splitting of the physis and epiphysis –** damages the articular surface and may also cause abnormal growth; if it is displaced it needs open reduction.

**Type 5 – crushing of the physis –** may look benign but ends in arrested growth.

#### Download more at Learnclax.com





Download more at Learnclax.com





Download more at Learnclax.com



Download more at Learnclax.com

# Complications of epiphyseal injury

- Limb length discrepancy
- Angular deformity

#### Common fractures

- Clavicle
- Supracondylar fractures
- Forearm fractures
- Colle's fracture
- SUFE
- Femoral fractures
- Tibia fractures



#### Download more at Learnclax.com



Download more at Learnclax.com



Download more at Learnclax.com



Download more at Learnclax.com



## Supracondylar paed fracture





## **Cubitus varus**





Download more at Learnclax.com

## Forearm fracture







Download more at Learnclax.com