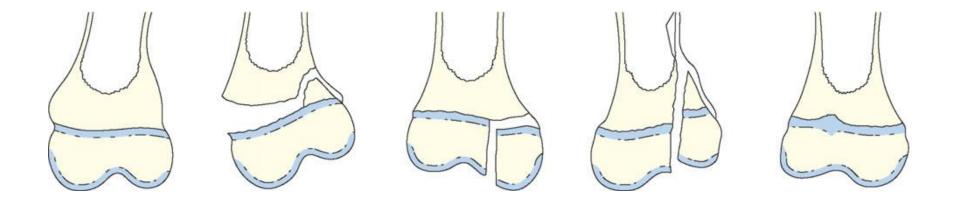

## Salter-Harris classification

#### **Physeal injuries**

**Type 1** – separation of the epiphysis – which usually occurs in infants but is also seen at puberty as a slipped femoral epiphysis.

Type 2 – fracture through the physis and metaphysis – is the commonest; it occurs in older children and seldom results in abnormal growth.

**Type 3 –** an **intra-articular fracture of the epiphysis –** needs accurate reduction to restore the joint surface.

**Type 4 – splitting of the physis and epiphysis –** damages the articular surface and may also cause abnormal growth; if it is displaced it needs open reduction.

**Type 5 – crushing of the physis –** may look benign but ends in arrested growth.