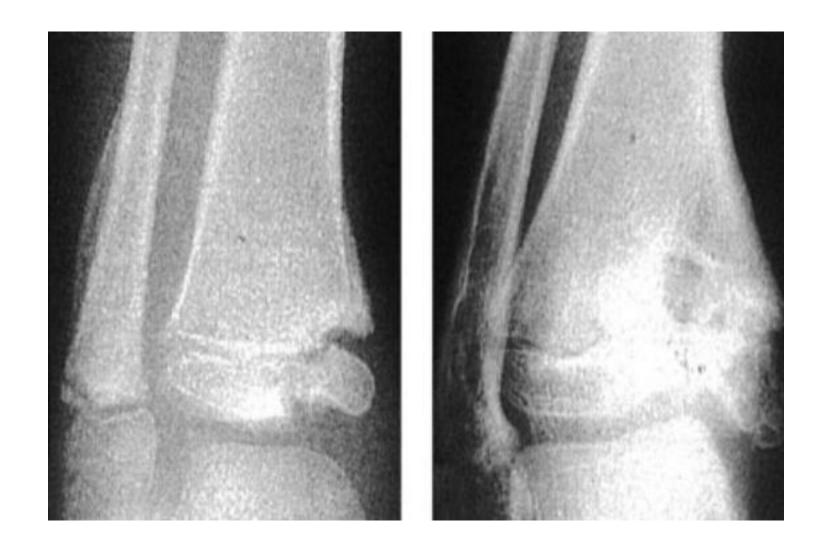

# Complications of epiphyseal injury

- Limb length discrepancy
- Angular deformity

## **Cubitus varus**

Download more at Learnclax.com