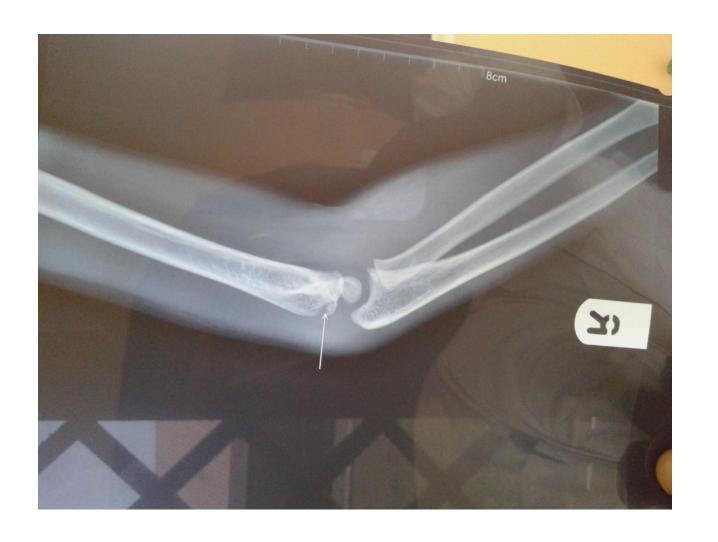

n abnormal growth.

**Type 3 –** an **intra-articular fracture of the epiphysis –** needs accurate reduction to restore the joint surface.

**Type 4 – splitting of the physis and epiphysis –** damages the articular surface and may also cause abnormal growth; if it is displaced it needs open reduction.

**Type 5 – crushing of the physis –** may look benign but ends in arrested growth.

#### Download more at Learnclax.com





Download more at Learnclax.com





Download more at Learnclax.com



Download more at Learnclax.com

# Complications of epiphyseal injury

- Limb length discrepancy
- Angular deformity

#### Common fractures

- Clavicle
- Supracondylar fractures
- Forearm fractures
- Colle's fracture
- SUFE
- Femoral fractures
- Tibia fractures



#### Download more at Learnclax.com



Download more at Learnclax.com



Download more at Learnclax.com



Download more at Learnclax.com



## Supracondylar paed fracture





## **Cubitus varus**





Download more at Learnclax.com

## Forearm fracture







Download more at Learnclax.com