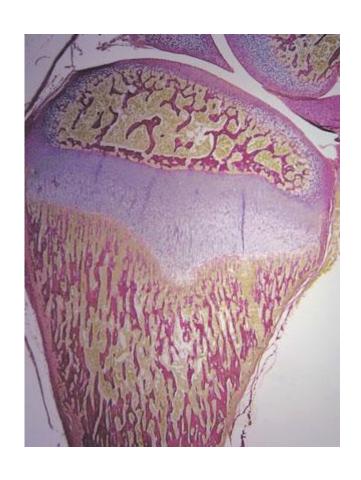

## Salter-Harris classification

#### **Physeal injuries**

**Type 1** – separation of the epiphysis – which usually occurs in infants but is also seen at puberty as a slipped femoral epiphysis.

Type 2 – fracture through the physis and metaphysis – is the commonest; it occurs in older children and seldom results in abnormal growth.

**Type 3 –** an **intra-articular fracture of the epiphysis –** needs accurate reduction to restore the joint surface.

**Type 4 – splitting of the physis and epiphysis –** damages the articular surface and may also cause abnormal growth; if it is displaced it needs open reduction.

**Type 5 – crushing of the physis –** may look benign but ends in arrested growth.