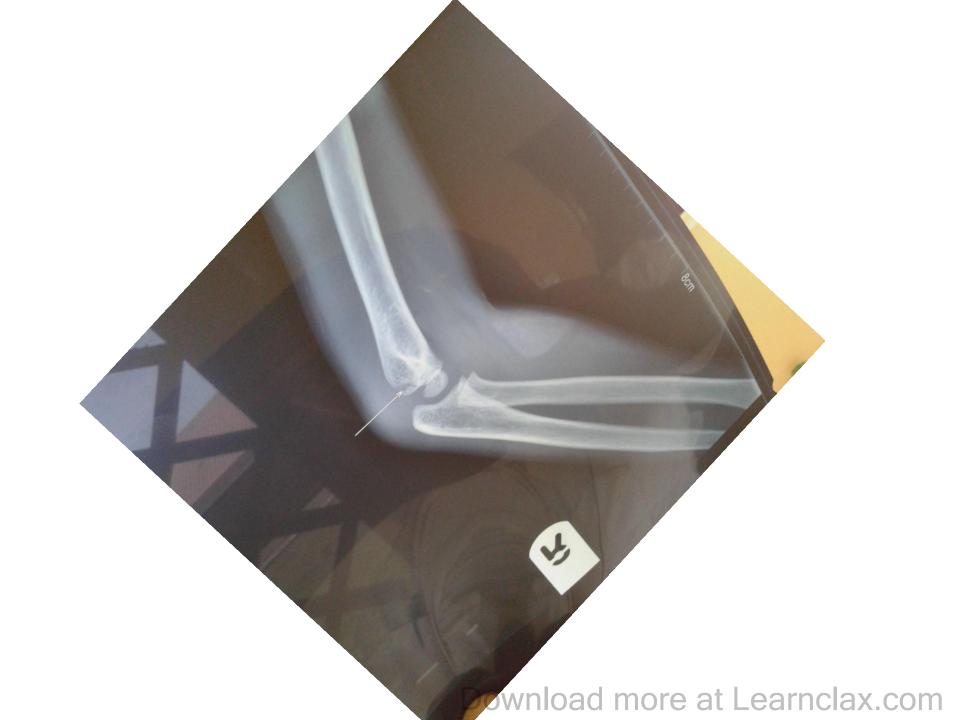

uction to restore the joint surface.

**Type 4 – splitting of the physis and epiphysis –** damages the articular surface and may also cause abnormal growth; if it is displaced it needs open reduction.

**Type 5 – crushing of the physis –** may look benign but ends in arrested growth.

#### Download more at Learnclax.com





Download more at Learnclax.com





Download more at Learnclax.com



Download more at Learnclax.com

# Complications of epiphyseal injury

- Limb length discrepancy
- Angular deformity

#### Common fractures

- Clavicle
- Supracondylar fractures
- Forearm fractures
- Colle's fracture
- SUFE
- Femoral fractures
- Tibia fractures



#### Download more at Learnclax.com



Download more at Learnclax.com



Download more at Learnclax.com



Download more at Learnclax.com



## Supracondylar paed fracture





## **Cubitus varus**





Download more at Learnclax.com

## Forearm fracture







Download more at Learnclax.com