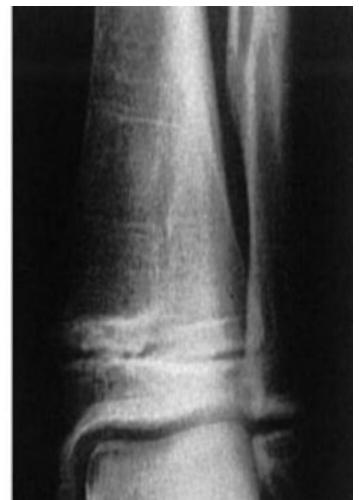

## Salter-Harris classification

#### **Physeal injuries**

**Type 1** – separation of the epiphysis – which usually occurs in infants but is also seen at puberty as a slipped femoral epiphysis.

Type 2 – fracture through the physis and metaphysis – is the commonest; it occurs in older children and seldom results in abnormal growth.

**Type 3 –** an **intra-articular fracture of the epiphysis –** needs accurate reduction to restore the joint surface.

**Type 4 – splitting of the physis and epiphysis –** damages the articular surface and may also cause abnormal growth; if it is displaced it needs open reduction.

**Type 5 – crushing of the physis –** may look benign but ends in arrested growth.