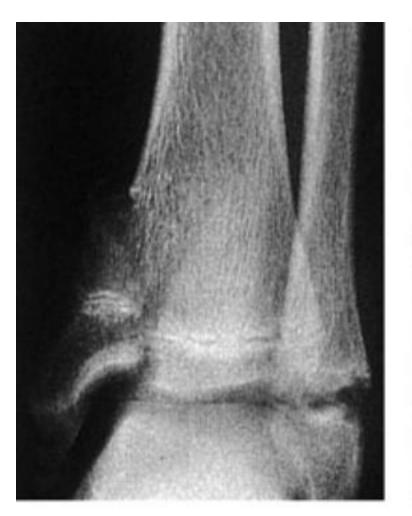

## Salter-Harris classification

#### **Physeal injuries**

**Type 1** – separation of the epiphysis – which usually occurs in infants but is also seen at puberty as a slipped femoral epiphysis.

Type 2 – fracture through the physis and metaphysis – is the commonest; it occurs in older children and seldom results in abnormal growth.

**Type 3 –** an **intra-articular fracture of the epiphysis –** needs accurate reduction to restore the joint surface.

**Type 4 – splitting of the physis and epiphysis –** damages the articular surface and may also cause abnormal growth; if it is displaced it needs open reduction.

**Type 5 – crushing of the physis –** may look benign but ends in arrested growth.