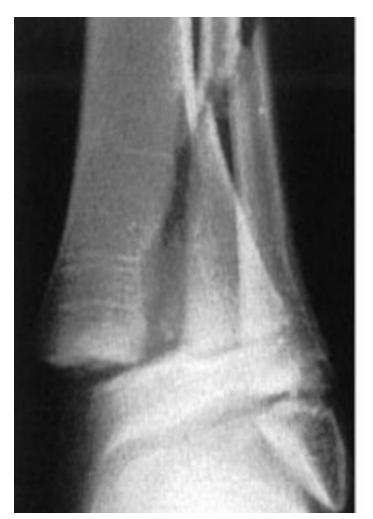

more at Learnclax.com



Download more at Learnclax.com

## Salter-Harris classification



#### **Physeal injuries**

**Type 1** – separation of the epiphysis – which usually occurs in infants but is also seen at puberty as a slipped femoral epiphysis.

Type 2 – fracture through the physis and metaphysis – is the commonest; it occurs in older children and seldom results in abnormal growth.

**Type 3 –** an **intra-articular fracture of the epiphysis –** needs accurate reduction to restore the joint surface.

**Type 4 – splitting of the physis and epiphysis –** damages the articular surface and may also cause abnormal growth; if it is displaced it needs open reduction.

**Type 5 – crushing of the physis –** may look benign but ends in arrested growth.

#### Download more at Learnclax.com





Download more at Learnclax.com





Download more at Learnclax.com



Download more at Learnclax.com

# Complications of epiphyseal injury

- Limb length discrepancy
- Angular deformity

#### Common fractures

- Clavicle
- Supracondylar fractures
- Forearm fractures
- Colle's fracture
- SUFE
- Femoral fractures
- Tibia fractures



#### Download more at Learnclax.com



Download more at Learnclax.com



Download more at Learnclax.com



Download more at Learnclax.com



## Supracondylar paed fracture





## **Cubitus varus**





Download more at Learnclax.com

## Forearm fracture







Download more at Learnclax.com