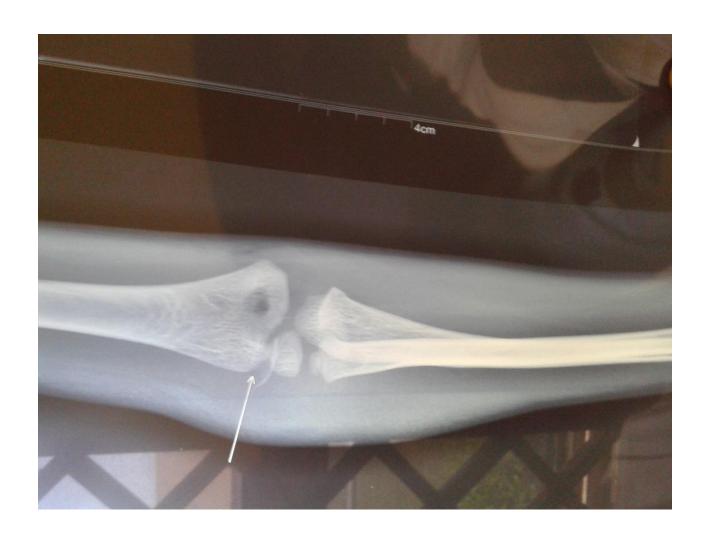

n **intra-articular fracture of the epiphysis –** needs accurate reduction to restore the joint surface.

**Type 4 – splitting of the physis and epiphysis –** damages the articular surface and may also cause abnormal growth; if it is displaced it needs open reduction.

**Type 5 – crushing of the physis –** may look benign but ends in arrested growth.

#### Download more at Learnclax.com





Download more at Learnclax.com





Download more at Learnclax.com



Download more at Learnclax.com

# Complications of epiphyseal injury

- Limb length discrepancy
- Angular deformity

#### Common fractures

- Clavicle
- Supracondylar fractures
- Forearm fractures
- Colle's fracture
- SUFE
- Femoral fractures
- Tibia fractures



#### Download more at Learnclax.com



Download more at Learnclax.com



Download more at Learnclax.com



Download more at Learnclax.com



## Supracondylar paed fracture





## **Cubitus varus**





Download more at Learnclax.com

## Forearm fracture







Download more at Learnclax.com